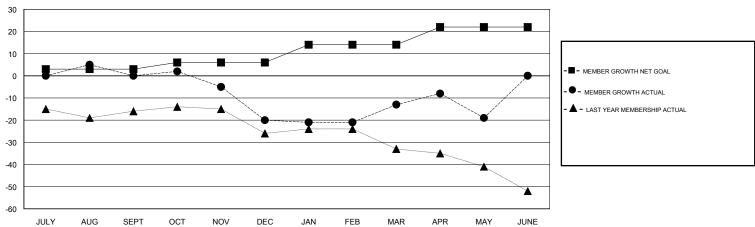

# GMT: MAHESH CHITNIS LOCATION NEW YORK

|                       | Club          | s         |               | Members               |                           |                         |                                              |
|-----------------------|---------------|-----------|---------------|-----------------------|---------------------------|-------------------------|----------------------------------------------|
| RESULTS FOR 2018-2019 |               |           |               | RESULTS FOR 2018-2019 |                           |                         |                                              |
| QUARTER               | NEW CLUB GOAL | NEW CLUBS | DROPPED CLUBS | QUARTER               | MEMBER GROWTH NET<br>GOAL | MEMBER GROWTH<br>ACTUAL | DROPPED MEMBERS ACTUAL (including transfers) |
| JULY/AUG/SEPT         | 0             | 0         | 0             | JULY/AUG/SEPT         | 3                         | 38                      | 35                                           |
| OCT/NOV/DEC           | 0             | 0         | 0             | OCT/NOV/DEC           | 3                         | 19                      | 37                                           |
| JAN/FEB/MAR           | 0             | 0         | 1             | JAN/FEB/MAR           | 8                         | 27                      | 18                                           |
| APR/MAY/JUNE          | 0             | 0         | 0             | APR/MAY/JUNE          | 8                         | 25                      | 28                                           |

### GOALS AND ACTUAL MEMBERS CUMULATIVE

| DROPPED CLUBS: 1  DROPPED MEMBERS |     | 31 CLUBS OF 53 ADDED 1 OR MORE<br>NEW MEMBERS | GENDER DISTRIBUTION  MALE 900 (62.15%)  FEMALE 548 (37.85%)  Women Percentage Fiscal Year Goal: 50% |     |
|-----------------------------------|-----|-----------------------------------------------|-----------------------------------------------------------------------------------------------------|-----|
| DECEASED                          | 21  | CLICK HERE FOR CUMULATIVE                     | TOTAL FAMILY UNIT MEMBERS                                                                           | 361 |
| CLUB CANCELLED                    | 0   | MEMBERSHIP DATA                               |                                                                                                     | 190 |
| OTHER                             | 97  |                                               | FAMILY MEMBERS PAYING HALF DUES                                                                     | 190 |
| TOTAL                             | 118 |                                               |                                                                                                     |     |